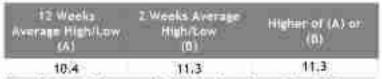

idered, as the trading volumes are higher at NSE as compared to BSE.

The market price is considered as higher of following:

(a) average of the weekly high and low of the volume weighted average price during the 12 weeks preceding June 11, 2020; and

(b) average of weekly high and low of the volume weighted average price during the 2 weeks preceding June 11, 2020.

#### Market Price Analysis

#### A) FCL

| 12 Weeks<br>Average High/Low<br>(A) | 2 Weeks Average<br>High/Low<br>(8) | Higher of (A) or (5) |  |
|-------------------------------------|------------------------------------|----------------------|--|
| 8.2                                 | 9.2                                | 9.2                  |  |

Note: Please refer Annexure 3.1 for market price analysis of FCL.

#### B) FEL



Note: Please refer Annexure 3,2 for market price analysis of FEL.



# Annexure 3,1: FCL - Market Price Analysis

We have considered highest price of NSE for our working being highest volume at NSE. The market Price for YWAP calculation has been considered up to end including June 10, 2020.

| Week<br>Ending Date | Weekly<br>High of<br>VWAP | Weekly<br>Low of<br>VWAP | Average<br>of Weekly<br>High Low | 12 Weeks<br>Average<br>High/Low<br>/NSEI | I Weeks<br>Average<br>High/Lew<br>(NSE) |
|---------------------|---------------------------|--------------------------|----------------------------------|------------------------------------------|-----------------------------------------|
| 10-06-2020          | 10.1                      | 9.0                      | 9.5