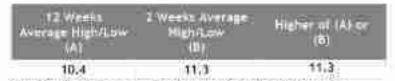

the NSE has been considered, as the trading volumes are higher at NSE as compared to BSE.

The market price is considered as higher of following:

(a) average of the weekly high and low of the volume weighted average price during the 12 weeks preceding June 11, 2020; and

(b) average of weekly high and low of the volume weighted average price during the 2 weeks preceding June 11, 2020.

#### Market Price Analysis

#### A) FRL

| 12 Weeks<br>Average High/Low<br>(A) | 2 Wooks Average<br>High/Low<br>(B) | Higher of (A) or |
|-------------------------------------|------------------------------------|------------------|
| 84.0                                | 95.7                               | 95.7             |

Note: Please refer Annexure 3.1 for market price analysis of FRL.

#### B) FEL



Note: Please refer Annexure 3.2 for market price analysis of FEL.



# Annexure 3.1: FRL - Market Price Analysis

We have considered highest price of NSE for our working being highest volume at NSE. The market Price for VWAP calculation has been considered up to and including June 10, 2020.

| Week<br>Ending Date | Weekly<br>High of<br>VWAP | Weekly<br>Low of<br>VWAP | Average<br>of Weekly<br>High Low | 12 Weeks<br>Average<br>High/Low<br>(NSE) | 2 Weeks<br>Average<br>High/Low<br>(NSE) |
|---------------------|---------------------------|--------------------------|----------------------------------|------------------------------------------|-----------------------------------------|
| 10-06-2020          | 104.9                     | 99.0                     | 101.9